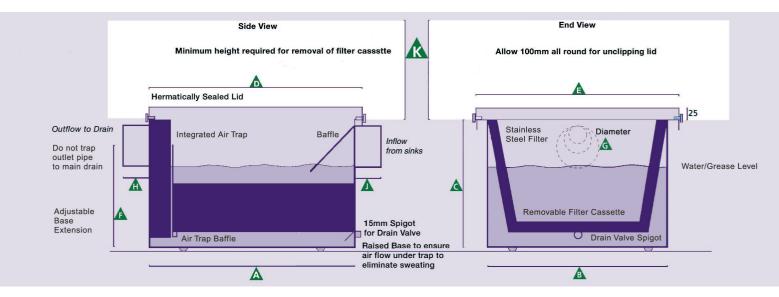

## SSGT Range and Selection

Our SSGT stainless steel filtered grease traps come in a range of sizes to suit all applications and work areas. When using the chart to determine the best model for you, choose the largest that will fit whilst leaving 100mm all round to allow for unclipping the lid. Please allow height for removal of the filter cassette.

|       |        | Diagram Measurement |     |     |      |     |         |        |    |    |     |
|-------|--------|---------------------|-----|-----|------|-----|---------|--------|----|----|-----|
|       |        | Α                   | В   | С   | D    | Е   | F       | G      | Н  | J  | K   |
| Model | SSGT1  | 150                 | 150 | 150 | 225  | 150 | 120     | 40     | 35 | 35 | 150 |
|       | SSGT2  | 350                 | 330 | 200 | 375  | 350 | 163-330 | 50     | 45 | 65 | 200 |
|       | SSGT4  | 500                 | 400 | 200 | 525  | 450 | 163-330 | 50     | 45 | 65 | 200 |
|       | SSGT6  | 500                 | 400 | 300 | 525  | 450 | 233-400 | 50/110 | 45 | 65 | 300 |
|       | SSGT8  | 500                 | 400 | 400 | 525  | 450 | 333-500 | 50/110 | 45 | 65 | 400 |
|       | SSGT12 | 750                 | 400 | 400 | 775  | 450 | 333     | 110    | 70 | 70 | 400 |
|       | SSGT16 | 1000                | 400 | 400 | 1025 | 450 | 333     | 110    | 70 | 70 | 400 |
|       | SSGT20 | 1200                | 400 | 400 | 1225 | 450 | 333     | 110    | 70 | 70 | 400 |